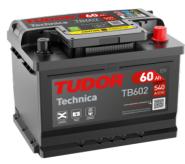

## **Technica TB602**

| Part number                    | TB602         |
|--------------------------------|---------------|
| Technology                     | Flooded       |
| EAN/GTIN                       | 3661024054638 |
| Voltage                        | 12 V          |
| Capacity                       | 60.0 Ah       |
| CCA                            | 540 A         |
| Length                         | 242 mm        |
| Width                          | 175 mm        |
| Height                         | 175 mm        |
| Box size                       | LB2           |
| Polarity                       | ETN 0         |
| Terminal Type                  | EN taper post |
| Hold Down                      | B13           |
| Weights (subject of variation) | 12.90 kg      |