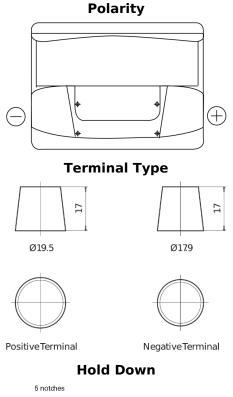

## **Technica TB602**

| Part number                    | TB602         |
|--------------------------------|---------------|
| Technology                     | Flooded       |
| EAN/GTIN                       | 3661024054638 |
| Voltage                        | 12 V          |
| Capacity                       | 60.0 Ah       |
| CCA                            | 540 A         |
| Length                         | 242 mm        |
| Width                          | 175 mm        |
| Height                         | 175 mm        |
| Box size                       | LB2           |
| Polarity                       | ETN 0         |
| Terminal Type                  | EN taper post |
| Hold Down                      | B13           |
| Weights (subject of variation) | 12.90 kg      |