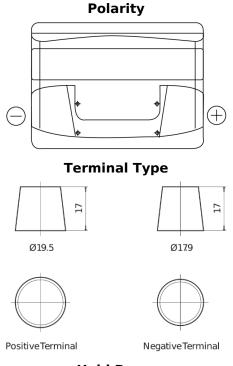

## **Technica TB500**

| Part number                    | TB500         |
|--------------------------------|---------------|
| Technology                     | Flooded       |
| EAN/GTIN                       | 3661024054515 |
| Voltage                        | 12 V          |
| Capacity                       | 50.0 Ah       |
| CCA                            | 450 A         |
| Length                         | 207 mm        |
| Width                          | 175 mm        |
| Height                         | 190 mm        |
| Box size                       | L01           |
| Polarity                       | ETN 0         |
| Terminal Type                  | EN taper post |
| Hold Down                      | B13           |
| Weights (subject of variation) | 12.20 kg      |

## **Hold Down**

Design, features and specifications are subject to change without notice. We disclaim any representation or warranty, express or implied, concerning the data or recommendations, and in no event shall be liable for any loss or damage claimed to have arisen as a result. Some products may not be available in your local market.