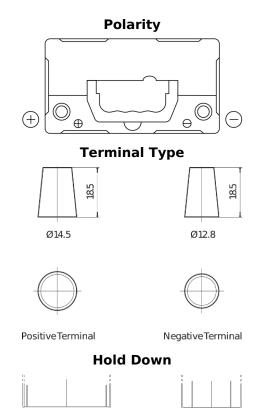

## **Technica TB457**

| Part number                    | TB457          |
|--------------------------------|----------------|
| Technology                     | Flooded        |
| EAN/GTIN                       | 3661024054362  |
| Voltage                        | 12 V           |
| Capacity                       | 45.0 Ah        |
| CCA                            | 330 A          |
| Length                         | 237 mm         |
| Width                          | 127 mm         |
| Height                         | 227 mm         |
| Box size                       | B24            |
| Polarity                       | ETN 1          |
| Terminal Type                  | JIS taper post |
| Hold Down                      | В0             |
| Weights (subject of variation) | 11.40 kg       |