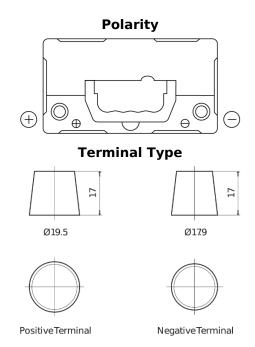

## **Technica TB455**

| Part number                    | TB455         |
|--------------------------------|---------------|
| Technology                     | Flooded       |
| EAN/GTIN                       | 3661024054386 |
| Voltage                        | 12 V          |
| Capacity                       | 45.0 Ah       |
| CCA                            | 330 A         |
| Length                         | 237 mm        |
| Width                          | 127 mm        |
| Height                         | 227 mm        |
| Box size                       | B24           |
| Polarity                       | ETN 1         |
| Terminal Type                  | EN taper post |
| Hold Down                      | В0            |
| Weights (subject of variation) | 11.40 kg      |