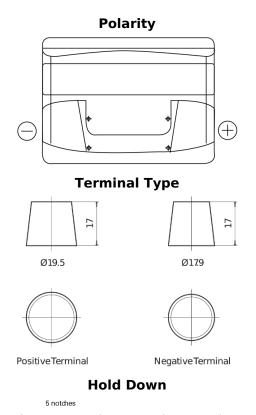

## **Technica TB442**

| Part number                    | TB442         |
|--------------------------------|---------------|
| Technology                     | Flooded       |
| EAN/GTIN                       | 3661024054607 |
| Voltage                        | 12 V          |
| Capacity                       | 44.0 Ah       |
| CCA                            | 420 A         |
| Length                         | 207 mm        |
| Width                          | 175 mm        |
| Height                         | 175 mm        |
| Box size                       | LB1           |
| Polarity                       | ETN 0         |
| Terminal Type                  | EN taper post |
| Hold Down                      | B13           |
| Weights (subject of variation) | 10.60 kg      |