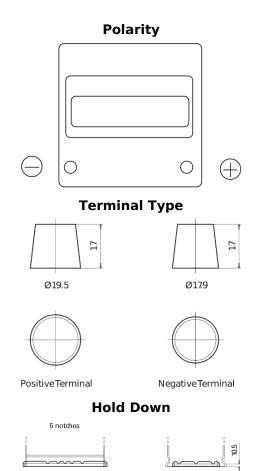

## **Technica TB440**

| Part number                    | TB440         |
|--------------------------------|---------------|
| Technology                     | Flooded       |
| EAN/GTIN                       | 3661024054508 |
| Voltage                        | 12 V          |
| Capacity                       | 44.0 Ah       |
| CCA                            | 400 A         |
| Length                         | 175 mm        |
| Width                          | 175 mm        |
| Height                         | 190 mm        |
| Box size                       | L00           |
| Polarity                       | ETN 0         |
| Terminal Type                  | EN taper post |
| Hold Down                      | B13           |
| Weights (subject of variation) | 10.70 kg      |