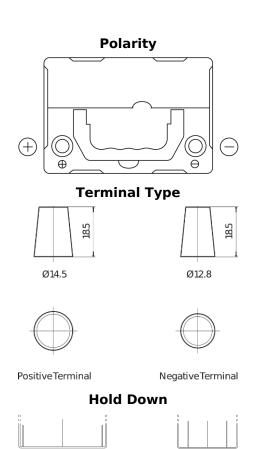

## Technica TB357

| Part number         | TB357          |
|---------------------|----------------|
| Technology          | Flooded        |
| EAN/GTIN            | 3661024054348  |
| Voltage             | 12 V           |
| Capacity            | 35.0 Ah        |
| CCA                 | 240 A          |
| Length              | 187 mm         |
| Width               | 127 mm         |
| Height              | 220 mm         |
| Box size            | B19            |
| Polarity            | ETN 1          |
| Terminal Type       | JIS taper post |
| Hold Down           | B0             |
| Weights (subject of | 8.90 kg        |
| variation)          |                |