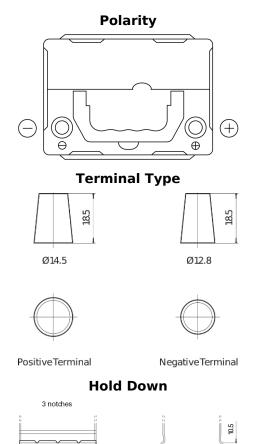

## **Technica TB356A**

| Part number                    | TB356A         |
|--------------------------------|----------------|
| Technology                     | Flooded        |
| EAN/GTIN                       | 3661024054881  |
| Voltage                        | 12 V           |
| Capacity                       | 35.0 Ah        |
| CCA                            | 240 A          |
| Length                         | 187 mm         |
| Width                          | 127 mm         |
| Height                         | 220 mm         |
| Box size                       | B19            |
| Polarity                       | ETN 0          |
| Terminal Type                  | JIS taper post |
| Hold Down                      | Korean B1 Long |
| Weights (subject of variation) | 8.90 kg        |