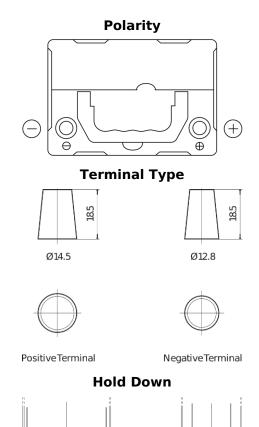

## **Technica TB356**

| Part number                    | TB356          |
|--------------------------------|----------------|
| Technology                     | Flooded        |
| EAN/GTIN                       | 3661024054331  |
| Voltage                        | 12 V           |
| Capacity                       | 35.0 Ah        |
| CCA                            | 240 A          |
| Length                         | 187 mm         |
| Width                          | 127 mm         |
| Height                         | 220 mm         |
| Box size                       | B19            |
| Polarity                       | ETN 0          |
| Terminal Type                  | JIS taper post |
| Hold Down                      | В0             |
| Weights (subject of variation) | 8.90 kg        |