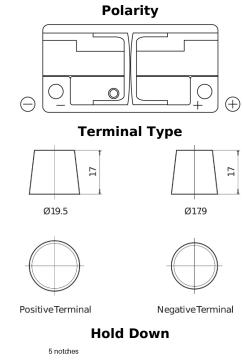

## **Technica TB1100**

| Part number                    | TB1100        |
|--------------------------------|---------------|
| Technology                     | Flooded       |
| EAN/GTIN                       | 3661024056236 |
| Voltage                        | 12 V          |
| Capacity                       | 110.0 Ah      |
| CCA                            | 850 A         |
| Length                         | 392 mm        |
| Width                          | 175 mm        |
| Height                         | 190 mm        |
| Box size                       | L06           |
| Polarity                       | ETN 0         |
| Terminal Type                  | EN taper post |
| Hold Down                      | B13           |
| Weights (subject of variation) | 26.30 kg      |