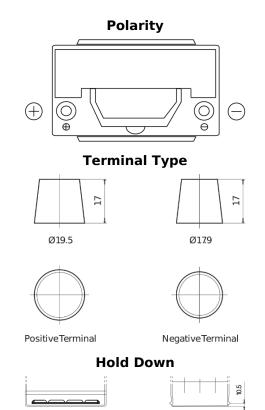

## **High-Tech TA955**

| Part number                    | TA955         |
|--------------------------------|---------------|
| Technology                     | Flooded       |
| EAN/GTIN                       | 3661024054195 |
| Voltage                        | 12 V          |
| Capacity                       | 95.0 Ah       |
| CCA                            | 800 A         |
| Length                         | 306 mm        |
| Width                          | 173 mm        |
| Height                         | 222 mm        |
| Box size                       | D31           |
| Polarity                       | ETN 1         |
| Terminal Type                  | EN taper post |
| Hold Down                      | Korean B1     |
| Weights (subject of variation) | 21.40 kg      |