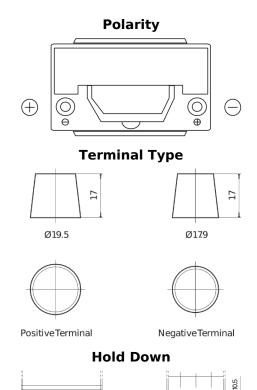

## **High-Tech TA954**

| Part number                    | TA954         |
|--------------------------------|---------------|
| Technology                     | Flooded       |
| EAN/GTIN                       | 3661024054188 |
| Voltage                        | 12 V          |
| Capacity                       | 95.0 Ah       |
| CCA                            | 800 A         |
| Length                         | 306 mm        |
| Width                          | 173 mm        |
| Height                         | 222 mm        |
| Box size                       | D31           |
| Polarity                       | ETN 0         |
| Terminal Type                  | EN taper post |
| Hold Down                      | Korean B1     |
| Weights (subject of variation) | 21.40 kg      |