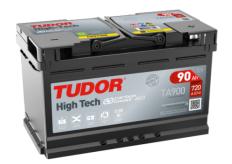

## **High-Tech TA900**

| Part number                    | TA900         |
|--------------------------------|---------------|
| Technology                     | Flooded       |
| EAN/GTIN                       | 3661024056472 |
| Voltage                        | 12 V          |
| Capacity                       | 90.0 Ah       |
| CCA                            | 720 A         |
| Length                         | 315 mm        |
| Width                          | 175 mm        |
| Height                         | 190 mm        |
| Box size                       | L04           |
| Polarity                       | ETN 0         |
| Terminal Type                  | EN taper post |
| Hold Down                      | B13           |
| Weights (subject of variation) | 19.70 kg      |
|                                |               |