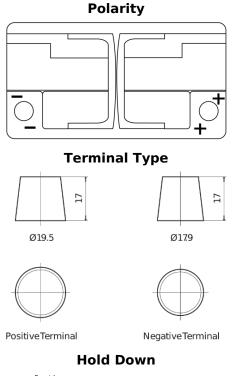

## **High-Tech TA900**

| Part number                    | TA900         |
|--------------------------------|---------------|
| Technology                     | Flooded       |
| EAN/GTIN                       | 3661024056472 |
| Voltage                        | 12 V          |
| Capacity                       | 90.0 Ah       |
| CCA                            | 720 A         |
| Length                         | 315 mm        |
| Width                          | 175 mm        |
| Height                         | 190 mm        |
| Box size                       | L04           |
| Polarity                       | ETN 0         |
| Terminal Type                  | EN taper post |
| Hold Down                      | B13           |
| Weights (subject of variation) | 19.70 kg      |
|                                |               |