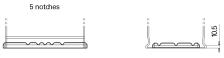

## **High-Tech TA900**

| Part number                    | TA900         |
|--------------------------------|---------------|
| Technology                     | Flooded       |
| EAN/GTIN                       | 3661024056472 |
| Voltage                        | 12 V          |
| Capacity                       | 90.0 Ah       |
| CCA                            | 720 A         |
| Length                         | 315 mm        |
| Width                          | 175 mm        |
| Height                         | 190 mm        |
| Box size                       | L04           |
| Polarity                       | ETN 0         |
| Terminal Type                  | EN taper post |
| Hold Down                      | B13           |
| Weights (subject of variation) | 19.70 kg      |
|                                |               |