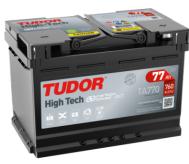

## **High-Tech TA770**

| Part number                    | TA770         |
|--------------------------------|---------------|
| Technology                     | Flooded       |
| EAN/GTIN                       | 3661024054249 |
| Voltage                        | 12 V          |
| Capacity                       | 77.0 Ah       |
| CCA                            | 760 A         |
| Length                         | 278 mm        |
| Width                          | 175 mm        |
| Height                         | 190 mm        |
| Box size                       | L03           |
| Polarity                       | ETN 0         |
| Terminal Type                  | EN taper post |
| Hold Down                      | B13           |
| Weights (subject of variation) | 17.50 kg      |