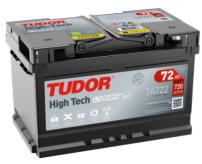

## **High-Tech TA722**

| Part number                    | TA722         |
|--------------------------------|---------------|
| Technology                     | Flooded       |
| EAN/GTIN                       | 3661024054287 |
| Voltage                        | 12 V          |
| Capacity                       | 72.0 Ah       |
| CCA                            | 720 A         |
| Length                         | 278 mm        |
| Width                          | 175 mm        |
| Height                         | 175 mm        |
| Box size                       | LB3           |
| Polarity                       | ETN 0         |
| Terminal Type                  | EN taper post |
| Hold Down                      | B13           |
| Weights (subject of variation) | 15.90 kg      |