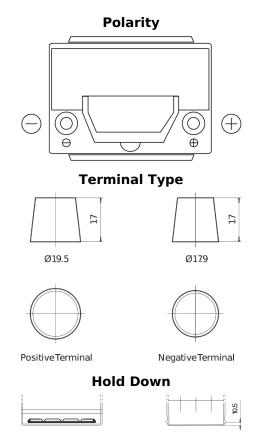

## **High-Tech TA654**

| Part number                    | TA654         |
|--------------------------------|---------------|
| Technology                     | Flooded       |
| EAN/GTIN                       | 3661024054140 |
| Voltage                        | 12 V          |
| Capacity                       | 65.0 Ah       |
| CCA                            | 580 A         |
| Length                         | 230 mm        |
| Width                          | 173 mm        |
| Height                         | 222 mm        |
| Box size                       | D23           |
| Polarity                       | ETN 0         |
| Terminal Type                  | EN taper post |
| Hold Down                      | Korean B1     |
| Weights (subject of variation) | 16.00 kg      |