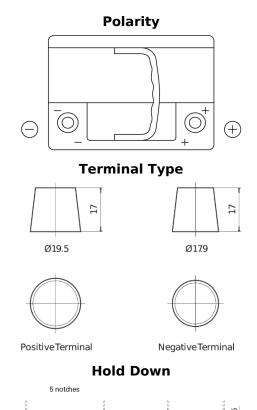

## **High-Tech TA640**

| Part number                    | TA640         |
|--------------------------------|---------------|
| Technology                     | Flooded       |
| EAN/GTIN                       | 3661024054225 |
| Voltage                        | 12 V          |
| Capacity                       | 64.0 Ah       |
| CCA                            | 640 A         |
| Length                         | 242 mm        |
| Width                          | 175 mm        |
| Height                         | 190 mm        |
| Box size                       | L02           |
| Polarity                       | ETN 0         |
| Terminal Type                  | EN taper post |
| Hold Down                      | B13           |
| Weights (subject of variation) | 14.90 kg      |