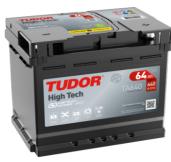

## **High-Tech TA640**

| Part number                    | TA640         |
|--------------------------------|---------------|
| Technology                     | Flooded       |
| EAN/GTIN                       | 3661024054225 |
| Voltage                        | 12 V          |
| Capacity                       | 64.0 Ah       |
| CCA                            | 640 A         |
| Length                         | 242 mm        |
| Width                          | 175 mm        |
| Height                         | 190 mm        |
| Box size                       | L02           |
| Polarity                       | ETN 0         |
| Terminal Type                  | EN taper post |
| Hold Down                      | B13           |
| Weights (subject of variation) | 14.90 kg      |