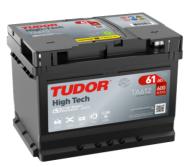

## **High-Tech TA612**

| Part number                    | TA612         |
|--------------------------------|---------------|
| Technology                     | Flooded       |
| EAN/GTIN                       | 3661024054270 |
| Voltage                        | 12 V          |
| Capacity                       | 61.0 Ah       |
| CCA                            | 600 A         |
| Length                         | 242 mm        |
| Width                          | 175 mm        |
| Height                         | 175 mm        |
| Box size                       | LB2           |
| Polarity                       | ETN 0         |
| Terminal Type                  | EN taper post |
| Hold Down                      | B13           |
| Weights (subject of variation) | 14.00 kg      |