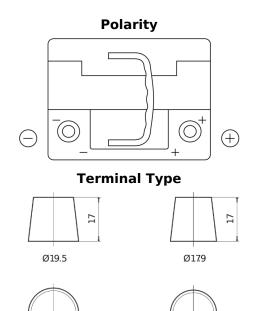

## **High-Tech TA530**

| Part number                    | TA530         |
|--------------------------------|---------------|
| Technology                     | Flooded       |
| EAN/GTIN                       | 3661024054201 |
| Voltage                        | 12 V          |
| Capacity                       | 53.0 Ah       |
| CCA                            | 540 A         |
| Length                         | 207 mm        |
| Width                          | 175 mm        |
| Height                         | 190 mm        |
| Box size                       | L01           |
| Polarity                       | ETN 0         |
| Terminal Type                  | EN taper post |
| Hold Down                      | B13           |
| Weights (subject of variation) | 12.70 kg      |

## **Hold Down**

NegativeTerminal

PositiveTerminal

Design, features and specifications are subject to change without notice. We disclaim any representation or warranty, express or implied, concerning the data or recommendations, and in no event shall be liable for any loss or damage claimed to have arisen as a result. Some products may not be available in your local market.