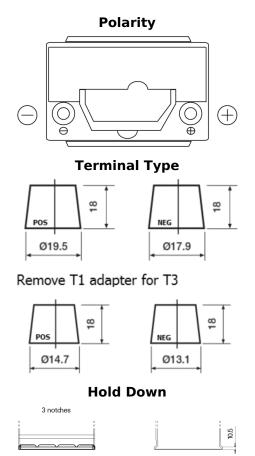

## **High-Tech TA456**

| Part number                    | TA456          |
|--------------------------------|----------------|
| Technology                     | Flooded        |
| EAN/GTIN                       | 3661024054126  |
| Voltage                        | 12 V           |
| Capacity                       | 45.0 Ah        |
| CCA                            | 390 A          |
| Length                         | 237 mm         |
| Width                          | 127 mm         |
| Height                         | 227 mm         |
| Box size                       | B24            |
| Polarity                       | ETN 0          |
| Terminal Type                  | JIS taper post |
| Hold Down                      | B1             |
| Weights (subject of variation) | 11.80 kg       |