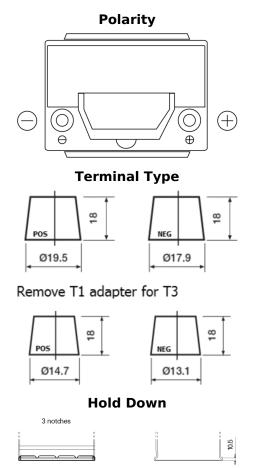

## **High-Tech TA406**

| Part number                    | TA406          |
|--------------------------------|----------------|
| Technology                     | Flooded        |
| EAN/GTIN                       | 3661024057172  |
| Voltage                        | 12 V           |
| Capacity                       | 40.0 Ah        |
| CCA                            | 350 A          |
| Length                         | 187 mm         |
| Width                          | 127 mm         |
| Height                         | 220 mm         |
| Box size                       | B19            |
| Polarity                       | ETN 0          |
| Terminal Type                  | JIS taper post |
| Hold Down                      | B1             |
| Weights (subject of variation) | 9.30 kg        |