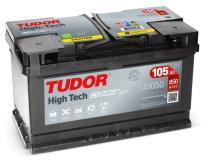

## High-Tech TA1050

| Part number                    | TA1050        |
|--------------------------------|---------------|
| Technology                     | Flooded       |
| EAN/GTIN                       | 3661024054300 |
| Voltage                        | 12 V          |
| Capacity                       | 105.0 Ah      |
| CCA                            | 850 A         |
| Length                         | 315 mm        |
| Width                          | 175 mm        |
| Height                         | 205 mm        |
| Box size                       | LH4           |
| Polarity                       | ETN 0         |
| Terminal Type                  | EN taper post |
| Hold Down                      | B13           |
| Weights (subject of variation) | 23.10 kg      |