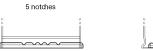

| TA1050        |
|--------------------------------|---------------|
| Technology                     | Flooded       |
| EAN/GTIN                       | 3661024054300 |
| Voltage                        | 12 V          |
| Capacity                       | 105.0 Ah      |
| CCA                            | 850 A         |
| Length                         | 315 mm        |
| Width                          | 175 mm        |
| Height                         | 205 mm        |
| Box size                       | LH4           |
| Polarity                       | ETN 0         |
| Terminal Type                  | EN taper post |
| Hold Down                      | B13           |
| Weights (subject of variation) | 23.10 kg      |

## Polarity Terminal Type Ø19.5 Ø179

## **Hold Down**



PositiveTerminal



**Negative**Terminal

Design, features and specifications are subject to change without notice. We disclaim any representation or warranty, express or implied, concerning the data or recommendations, and in no event shall be liable for any loss or damage claimed to have arisen as a result. Some products may not be available in your local market.