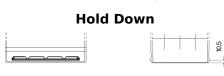

## **EFB FL955**

| Part number                    | FL955         |
|--------------------------------|---------------|
| Technology                     | EFB           |
| EAN/GTIN                       | 3661024046510 |
| Voltage                        | 12 V          |
| Capacity                       | 95.0 Ah       |
| CCA                            | 800 A         |
| Length                         | 306 mm        |
| Width                          | 173 mm        |
| Height                         | 222 mm        |
| Box size                       | D31           |
| Polarity                       | ETN 1         |
| Terminal Type                  | EN taper post |
| Hold Down                      | Korean B1     |
| Weights (subject of variation) | 21.80 kg      |