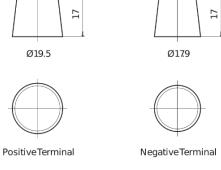

## **EFB FL955**

| Part number                    | FL955         |
|--------------------------------|---------------|
| Technology                     | EFB           |
| EAN/GTIN                       | 3661024046510 |
| Voltage                        | 12 V          |
| Capacity                       | 95.0 Ah       |
| CCA                            | 800 A         |
| Length                         | 306 mm        |
| Width                          | 173 mm        |
| Height                         | 222 mm        |
| Box size                       | D31           |
| Polarity                       | ETN 1         |
| Terminal Type                  | EN taper post |
| Hold Down                      | Korean B1     |
| Weights (subject of variation) | 21.80 kg      |