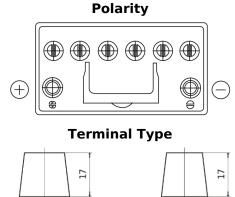

## **EFB FL955**

| Part number                    | FL955         |
|--------------------------------|---------------|
| Technology                     | EFB           |
| EAN/GTIN                       | 3661024046510 |
| Voltage                        | 12 V          |
| Capacity                       | 95.0 Ah       |
| CCA                            | 800 A         |
| Length                         | 306 mm        |
| Width                          | 173 mm        |
| Height                         | 222 mm        |
| Box size                       | D31           |
| Polarity                       | ETN 1         |
| Terminal Type                  | EN taper post |
| Hold Down                      | Korean B1     |
| Weights (subject of variation) | 21.80 kg      |