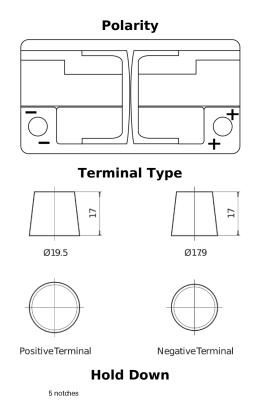

## **EFB FL800**

loss or damage claimed to have arisen as a result. Some products may not be available in your local market.

| Part number                    | FL800         |
|--------------------------------|---------------|
| Technology                     | EFB           |
| EAN/GTIN                       | 3661024045704 |
| Voltage                        | 12 V          |
| Capacity                       | 80.0 Ah       |
| CCA                            | 800 A         |
| Length                         | 315 mm        |
| Width                          | 175 mm        |
| Height                         | 190 mm        |
| Box size                       | L04           |
| Polarity                       | ETN 0         |
| Terminal Type                  | EN taper post |
| Hold Down                      | B13           |
| Weights (subject of variation) | 22.10 kg      |