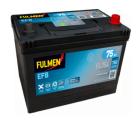

## **EFB FL754**

PositiveTerminal

| Part number                    | FL754         |
|--------------------------------|---------------|
| Technology                     | EFB           |
| EAN/GTIN                       | 3661024047272 |
| Voltage                        | 12 V          |
| Capacity                       | 75.0 Ah       |
| CCA                            | 750 A         |
| Length                         | 260 mm        |
| Width                          | 173 mm        |
| Height                         | 222 mm        |
| Box size                       | D26           |
| Polarity                       | ETN 0         |
| Terminal Type                  | EN taper post |
| Hold Down                      | В0            |
| Weights (subject of variation) | 19.00 kg      |