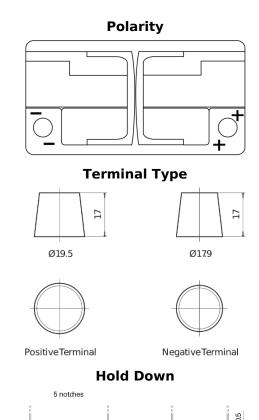

## **EFB FL752**

| Part number                    | FL752         |
|--------------------------------|---------------|
| Technology                     | EFB           |
| EAN/GTIN                       | 3661024046329 |
| Voltage                        | 12 V          |
| Capacity                       | 75.0 Ah       |
| CCA                            | 730 A         |
| Length                         | 315 mm        |
| Width                          | 175 mm        |
| Height                         | 175 mm        |
| Box size                       | LB4           |
| Polarity                       | ETN 0         |
| Terminal Type                  | EN taper post |
| Hold Down                      | B13           |
| Weights (subject of variation) | 18.60 kg      |