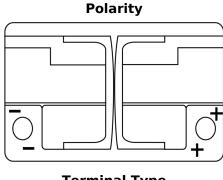

## Terminal Type Ø19.5 Ø179

## Hold Down 5 notches

NegativeTerminal

PositiveTerminal

Design, features and specifications are subject to change without notice. We disclaim any representation or warranty, express or implied, concerning the data or recommendations, and in no event shall be liable for any loss or damage claimed to have arisen as a result. Some products may not be available in your local market.