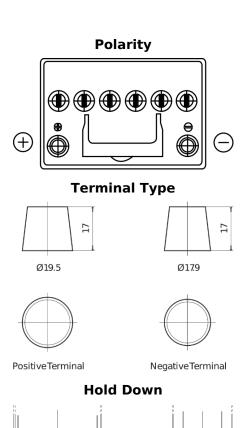

| Part number         | FL605         |
|---------------------|---------------|
| Technology          | EFB           |
| EAN/GTIN            | 3661024046497 |
| Voltage             | 12 V          |
| Capacity            | 60.0 Ah       |
| CCA                 | 520 A         |
| Length              | 230 mm        |
| Width               | 173 mm        |
| Height              | 222 mm        |
| Box size            | D23           |
| Polarity            | ETN 1         |
| Terminal Type       | EN taper post |
| Hold Down           | В0            |
| Weights (subject of | 15.80 kg      |
| variation)          |               |
|                     |               |