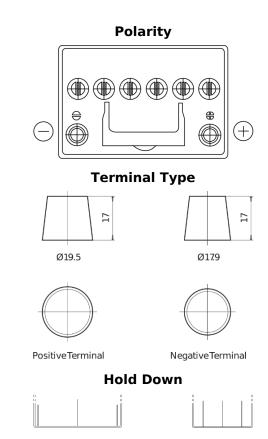

## **EFB FL604**

| Part number                    | FL604         |
|--------------------------------|---------------|
| Technology                     | EFB           |
| EAN/GTIN                       | 3661024046305 |
| Voltage                        | 12 V          |
| Capacity                       | 60.0 Ah       |
| CCA                            | 520 A         |
| Length                         | 230 mm        |
| Width                          | 173 mm        |
| Height                         | 222 mm        |
| Box size                       | D23           |
| Polarity                       | ETN 0         |
| Terminal Type                  | EN taper post |
| Hold Down                      | В0            |
| Weights (subject of variation) | 15.80 kg      |