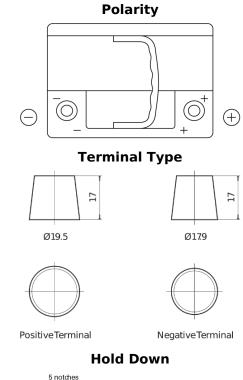

## EFB FL600

| Part number                    | FL600         |
|--------------------------------|---------------|
| Technology                     | EFB           |
| EAN/GTIN                       | 3661024045681 |
| Voltage                        | 12 V          |
| Capacity                       | 60.0 Ah       |
| CCA                            | 640 A         |
| Length                         | 242 mm        |
| Width                          | 175 mm        |
| Height                         | 190 mm        |
| Box size                       | L02           |
| Polarity                       | ETN 0         |
| Terminal Type                  | EN taper post |
| Hold Down                      | B13           |
| Weights (subject of variation) | 17.00 kg      |