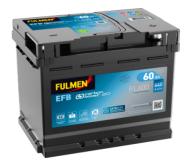

## EFB FL600

| Part number                    | FL600         |
|--------------------------------|---------------|
| Technology                     | EFB           |
| EAN/GTIN                       | 3661024045681 |
| Voltage                        | 12 V          |
| Capacity                       | 60.0 Ah       |
| CCA                            | 640 A         |
| Length                         | 242 mm        |
| Width                          | 175 mm        |
| Height                         | 190 mm        |
| Box size                       | L02           |
| Polarity                       | ETN 0         |
| Terminal Type                  | EN taper post |
| Hold Down                      | B13           |
| Weights (subject of variation) | 17.00 kg      |