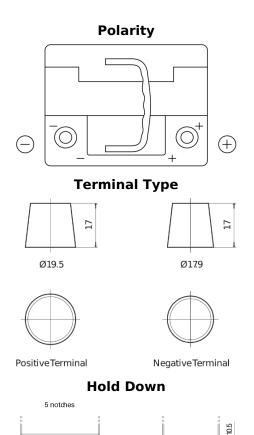

## **Batteries for Cars**

FULMEN

| **    | FULMEN 55**<br>EFB 551 49 |
|-------|---------------------------|
| A K K |                           |

| Part number         | FL550         |
|---------------------|---------------|
| Technology          | EFB           |
| EAN/GTIN            | 3661024046527 |
| Voltage             | 12 V          |
| Capacity            | 55.0 Ah       |
| CCA                 | 540 A         |
| Length              | 207 mm        |
| Width               | 175 mm        |
| Height              | 190 mm        |
| Box size            | L01           |
| Polarity            | ETN 0         |
| Terminal Type       | EN taper post |
| Hold Down           | B13           |
| Weights (subject of | 14.10 kg      |
| variation)          |               |