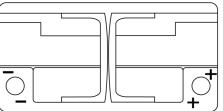

Polarity

**Terminal Type** 

Ø19.5

Negative Terminal

17

PositiveTerminal

Hold Down

5 notches