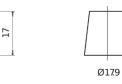

Polarity

**Terminal Type** 

Ø19.5

Negative Terminal

17

PositiveTerminal

Hold Down

5 notches