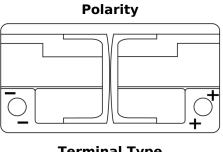

## **Batteries for Cars**

FULME

| Part number                    | FK960         |
|--------------------------------|---------------|
| Technology                     | AGM           |
| EAN/GTIN                       | 3661024047425 |
| Voltage                        | 12 V          |
| Capacity                       | 96.0 Ah       |
| CCA                            | 850 A         |
| Length                         | 353 mm        |
| Width                          | 175 mm        |
| Height                         | 190 mm        |
| Box size                       | L05           |
| Polarity                       | ETN 0         |
| Terminal Type                  | EN taper post |
| Hold Down                      | B13           |
| Weights (subject of variation) | 26.10 kg      |
|                                |               |

## **Terminal Type**

17

Ø19.5

NegativeTerminal

Ø17.9

17

PositiveTerminal

**Hold Down** 