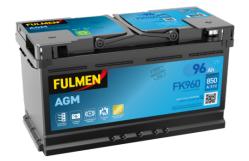

## **Batteries for Cars**

FULME

| Part number                    | FK960         |
|--------------------------------|---------------|
| Technology                     | AGM           |
| EAN/GTIN                       | 3661024047425 |
| Voltage                        | 12 V          |
| Capacity                       | 96.0 Ah       |
| CCA                            | 850 A         |
| Length                         | 353 mm        |
| Width                          | 175 mm        |
| Height                         | 190 mm        |
| Box size                       | L05           |
| Polarity                       | ETN 0         |
| Terminal Type                  | EN taper post |
| Hold Down                      | B13           |
| Weights (subject of variation) | 26.10 kg      |
|                                |               |

**AGM FK960**