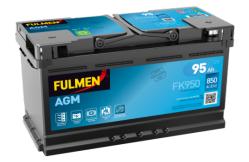

## **Batteries for Cars**

FULMEN

| Part number                    | FK950         |
|--------------------------------|---------------|
| Technology                     | AGM           |
| EAN/GTIN                       | 3661024045742 |
| Voltage                        | 12 V          |
| Capacity                       | 95.0 Ah       |
| CCA                            | 850 A         |
| Length                         | 353 mm        |
| Width                          | 175 mm        |
| Height                         | 190 mm        |
| Box size                       | L05           |
| Polarity                       | ETN 0         |
| Terminal Type                  | EN taper post |
| Hold Down                      | B13           |
| Weights (subject of variation) | 26.10 kg      |

**AGM FK950**