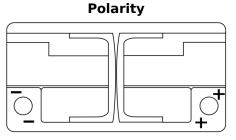

START STOP MANDATORY FOR START-STOP VEHICLES

**Terminal Type** 

PositiveTerminal

Ø19.5

NegativeTerminal

17

Hold Down

Design, features and specifications are subject to change without notice. We disclaim any representation or warranty, express or implied, concerning the data or recommendations, and in no event shall be liable for any loss or damage claimed to have arisen as a result. Some products may not be available in your local market.