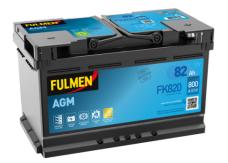

## **Batteries for Cars**

FULMEN

-----

| Part number                    | FK820         |
|--------------------------------|---------------|
| Technology                     | AGM           |
| EAN/GTIN                       | 3661024047418 |
| Voltage                        | 12 V          |
| Capacity                       | 82.0 Ah       |
| CCA                            | 800 A         |
| Length                         | 315 mm        |
| Width                          | 175 mm        |
| Height                         | 190 mm        |
| Box size                       | L04           |
| Polarity                       | ETN 0         |
| Terminal Type                  | EN taper post |
| Hold Down                      | B13           |
| Weights (subject of variation) | 23.30 kg      |
|                                |               |

**AGM FK820** 