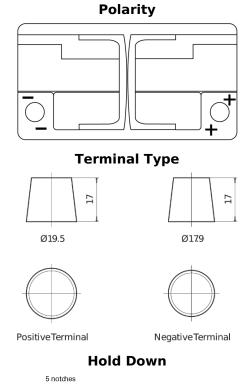

## **AGM FK800**

| Part number                    | FK800         |
|--------------------------------|---------------|
| Technology                     | AGM           |
| EAN/GTIN                       | 3661024045728 |
| Voltage                        | 12 V          |
| Capacity                       | 80.0 Ah       |
| CCA                            | 800 A         |
| Length                         | 315 mm        |
| Width                          | 175 mm        |
| Height                         | 190 mm        |
| Box size                       | L04           |
| Polarity                       | ETN 0         |
| Terminal Type                  | EN taper post |
| Hold Down                      | B13           |
| Weights (subject of variation) | 23.30 kg      |