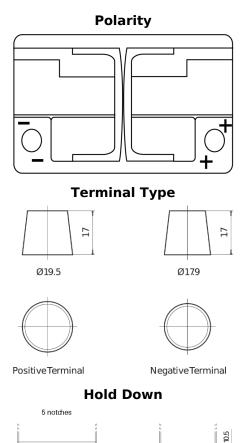

## **Batteries for Cars**

FULMEN

| Part number                    | FK720         |
|--------------------------------|---------------|
| Technology                     | AGM           |
| EAN/GTIN                       | 3661024047401 |
| Voltage                        | 12 V          |
| Capacity                       | 72.0 Ah       |
| CCA                            | 760 A         |
| Length                         | 278 mm        |
| Width                          | 175 mm        |
| Height                         | 190 mm        |
| Box size                       | L03           |
| Polarity                       | ETN 0         |
| Terminal Type                  | EN taper post |
| Hold Down                      | B13           |
| Weights (subject of variation) | 20.60 kg      |
|                                |               |