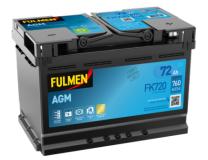

## **Batteries for Cars**

FULMEN

| Part number                    | FK720         |
|--------------------------------|---------------|
| Technology                     | AGM           |
| EAN/GTIN                       | 3661024047401 |
| Voltage                        | 12 V          |
| Capacity                       | 72.0 Ah       |
| CCA                            | 760 A         |
| Length                         | 278 mm        |
| Width                          | 175 mm        |
| Height                         | 190 mm        |
| Box size                       | L03           |
| Polarity                       | ETN 0         |
| Terminal Type                  | EN taper post |
| Hold Down                      | B13           |
| Weights (subject of variation) | 20.60 kg      |
|                                |               |