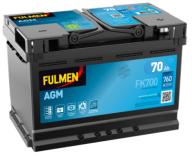

## **AGM FK700**

| Part number                    | FK700         |
|--------------------------------|---------------|
| Technology                     | AGM           |
| EAN/GTIN                       | 3661024045711 |
| Voltage                        | 12 V          |
| Capacity                       | 70.0 Ah       |
| CCA                            | 760 A         |
| Length                         | 278 mm        |
| Width                          | 175 mm        |
| Height                         | 190 mm        |
| Box size                       | L03           |
| Polarity                       | ETN 0         |
| Terminal Type                  | EN taper post |
| Hold Down                      | B13           |
| Weights (subject of variation) | 20.60 kg      |