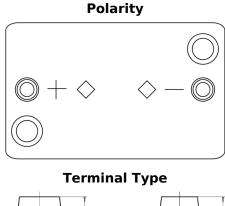

## **AGM FK508**

| Part number                    | FK508         |
|--------------------------------|---------------|
| Technology                     | AGM           |
| EAN/GTIN                       | 3661024046442 |
| Voltage                        | 12 V          |
| Capacity                       | 50.0 Ah       |
| CCA                            | 800 A         |
| Length                         | 260 mm        |
| Width                          | 173 mm        |
| Height                         | 206 mm        |
| Box size                       | G34           |
| Polarity                       | ETN 9         |
| Terminal Type                  | EN taper post |
| Hold Down                      | B7            |
| Weights (subject of variation) | 17.50 kg      |