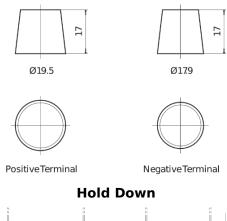

## **AGM FK508**

| Part number                    | FK508         |
|--------------------------------|---------------|
| Technology                     | AGM           |
| EAN/GTIN                       | 3661024046442 |
| Voltage                        | 12 V          |
| Capacity                       | 50.0 Ah       |
| CCA                            | 800 A         |
| Length                         | 260 mm        |
| Width                          | 173 mm        |
| Height                         | 206 mm        |
| Box size                       | G34           |
| Polarity                       | ETN 9         |
| Terminal Type                  | EN taper post |
| Hold Down                      | B7            |
| Weights (subject of variation) | 17.50 kg      |