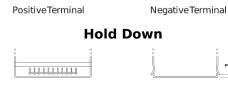

## **AGM FK508**

| Part number                    | FK508         |
|--------------------------------|---------------|
| Technology                     | AGM           |
| EAN/GTIN                       | 3661024046442 |
| Voltage                        | 12 V          |
| Capacity                       | 50.0 Ah       |
| CCA                            | 800 A         |
| Length                         | 260 mm        |
| Width                          | 173 mm        |
| Height                         | 206 mm        |
| Box size                       | G34           |
| Polarity                       | ETN 9         |
| Terminal Type                  | EN taper post |
| Hold Down                      | B7            |
| Weights (subject of variation) | 17.50 kg      |