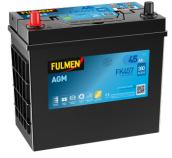

## **AGM FK457**

| Part number                    | FK457          |
|--------------------------------|----------------|
| Technology                     | AGM            |
| EAN/GTIN                       | 3661024047500  |
| Voltage                        | 12 V           |
| Capacity                       | 45.0 Ah        |
| CCA                            | 380 A          |
| Length                         | 237 mm         |
| Width                          | 127 mm         |
| Height                         | 227 mm         |
| Box size                       | B24            |
| Polarity                       | ETN 1          |
| Terminal Type                  | JIS taper post |
| Hold Down                      | В0             |
| Weights (subject of variation) | 13.50 kg       |
|                                |                |