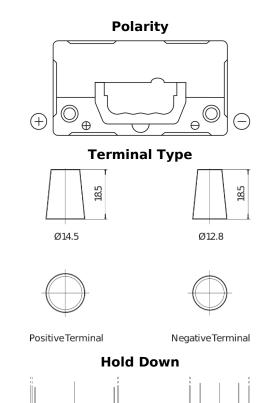

## **AGM FK457**

| Part number                    | FK457          |
|--------------------------------|----------------|
| Technology                     | AGM            |
| EAN/GTIN                       | 3661024047500  |
| Voltage                        | 12 V           |
| Capacity                       | 45.0 Ah        |
| CCA                            | 380 A          |
| Length                         | 237 mm         |
| Width                          | 127 mm         |
| Height                         | 227 mm         |
| Box size                       | B24            |
| Polarity                       | ETN 1          |
| Terminal Type                  | JIS taper post |
| Hold Down                      | В0             |
| Weights (subject of variation) | 13.50 kg       |
|                                |                |