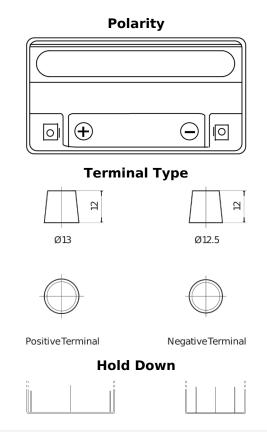

## **Start-Stop Auxiliary FK151**

| Part number                    | FK151                  |
|--------------------------------|------------------------|
| Technology                     | AGM                    |
| EAN/GTIN                       | 3661024046350          |
| Voltage                        | 12 V                   |
| Capacity                       | 15.0 Ah                |
| CCA                            | 200 A                  |
| Length                         | 150 mm                 |
| Width                          | 90 mm                  |
| Height                         | 145 mm                 |
| Box size                       | C56                    |
| Polarity                       | ETN 1                  |
| Terminal Type                  | Small taper post (JLR) |
| Hold Down                      | В0                     |
| Weights (subject of variation) | 4.80 kg                |