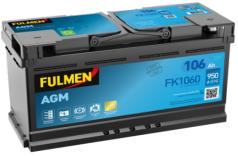

## **AGM FK1060**

| Part number                    | FK1060        |
|--------------------------------|---------------|
| Technology                     | AGM           |
| EAN/GTIN                       | 3661024047432 |
| Voltage                        | 12 V          |
| Capacity                       | 106.0 Ah      |
| CCA                            | 950 A         |
| Length                         | 392 mm        |
| Width                          | 175 mm        |
| Height                         | 190 mm        |
| Box size                       | L06           |
| Polarity                       | ETN 0         |
| Terminal Type                  | EN taper post |
| Hold Down                      | B13           |
| Weights (subject of variation) | 29.00 kg      |