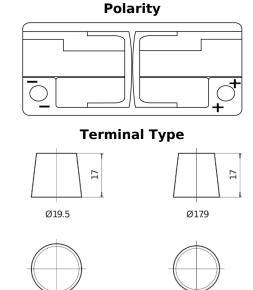

## **AGM FK1050**

| Part number                    | FK1050        |
|--------------------------------|---------------|
| Technology                     | AGM           |
| EAN/GTIN                       | 3661024046299 |
| Voltage                        | 12 V          |
| Capacity                       | 105.0 Ah      |
| CCA                            | 950 A         |
| Length                         | 392 mm        |
| Width                          | 175 mm        |
| Height                         | 190 mm        |
| Box size                       | L06           |
| Polarity                       | ETN 0         |
| Terminal Type                  | EN taper post |
| Hold Down                      | B13           |
| Weights (subject of variation) | 29.00 kg      |
|                                |               |

## **Hold Down**

**PositiveTerminal** 

NegativeTerminal

Design, features and specifications are subject to change without notice. We disclaim any representation or warranty, express or implied, concerning the data or recommendations, and in no event shall be liable for any loss or damage claimed to have arisen as a result. Some products may not be available in your local market.