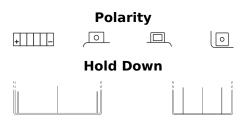

| Part number                    | FK091         |
|--------------------------------|---------------|
| Technology                     | AGM           |
| EAN/GTIN                       | 3661024046336 |
| Voltage                        | 12 V          |
| Capacity                       | 9.0 Ah        |
| CCA                            | 120 A         |
| Length                         | 150 mm        |
| Width                          | 90 mm         |
| Height                         | 105 mm        |
| Box size                       | C54           |
| Polarity                       | ETN 1         |
| Terminal Type                  | M12           |
| Hold Down                      | В0            |
| Weights (subject of variation) | 3.10 kg       |