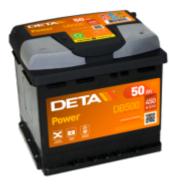

## Power DB500

| Part number                    | DB500         |
|--------------------------------|---------------|
| Technology                     | Flooded       |
| EAN/GTIN                       | 3661024024518 |
| Voltage                        | 12 V          |
| Capacity                       | 50 Ah         |
| CCA                            | 450 A         |
| Length                         | 207 mm        |
| Width                          | 175 mm        |
| Height                         | 190 mm        |
| Box size                       | L01           |
| Polarity                       | ETN 0         |
| Terminal Type                  | EN taper post |
| Hold Down                      | B13           |
| Weights (subject of variation) | 12.10 kg      |