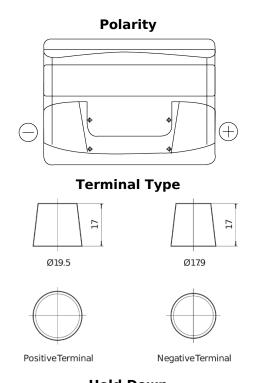

## Power DB500

| Part number                    | DB500         |
|--------------------------------|---------------|
| Technology                     | Flooded       |
| EAN/GTIN                       | 3661024024518 |
| Voltage                        | 12 V          |
| Capacity                       | 50 Ah         |
| CCA                            | 450 A         |
| Length                         | 207 mm        |
| Width                          | 175 mm        |
| Height                         | 190 mm        |
| Box size                       | L01           |
| Polarity                       | ETN 0         |
| Terminal Type                  | EN taper post |
| Hold Down                      | B13           |
| Weights (subject of variation) | 12.10 kg      |