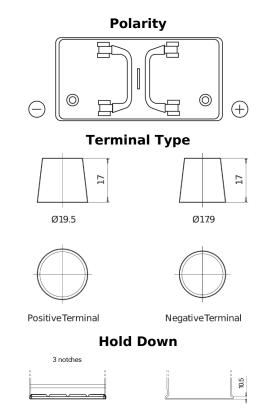

## StartPRO FG1102

| Part number                    | FG1102        |
|--------------------------------|---------------|
| Technology                     | Flooded       |
| EAN/GTIN                       | 3661024045391 |
| Voltage                        | 12 V          |
| Capacity                       | 110.0 Ah      |
| CCA                            | 750 A         |
| Length                         | 349 mm        |
| Width                          | 175 mm        |
| Height                         | 235 mm        |
| Box size                       | D02           |
| Polarity                       | ETN 0         |
| Terminal Type                  | EN taper post |
| Hold Down                      | B1            |
| Weights (subject of variation) | 25.40 kg      |