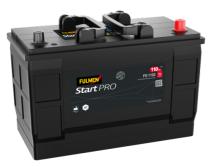

## StartPRO FG1102

| Part number                    | FG1102        |
|--------------------------------|---------------|
| Technology                     | Flooded       |
| EAN/GTIN                       | 3661024045391 |
| Voltage                        | 12 V          |
| Capacity                       | 110.0 Ah      |
| CCA                            | 750 A         |
| Length                         | 349 mm        |
| Width                          | 175 mm        |
| Height                         | 235 mm        |
| Box size                       | D02           |
| Polarity                       | ETN 0         |
| Terminal Type                  | EN taper post |
| Hold Down                      | B1            |
| Weights (subject of variation) | 25.40 kg      |