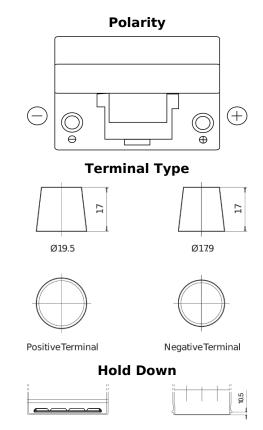

## Standard FC904

| Part number                    | FC904         |
|--------------------------------|---------------|
| Technology                     | Flooded       |
| EAN/GTIN                       | 3661024044752 |
| Voltage                        | 12 V          |
| Capacity                       | 90.0 Ah       |
| CCA                            | 680 A         |
| Length                         | 306 mm        |
| Width                          | 173 mm        |
| Height                         | 222 mm        |
| Box size                       | D31           |
| Polarity                       | ETN 0         |
| Terminal Type                  | EN taper post |
| Hold Down                      | Korean B1     |
| Weights (subject of variation) | 19.90 kg      |