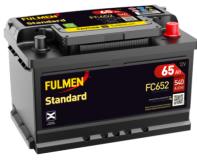

## Standard FC652

| Part number                    | FC652         |
|--------------------------------|---------------|
| Technology                     | Flooded       |
| EAN/GTIN                       | 3661024044868 |
| Voltage                        | 12 V          |
| Capacity                       | 65.0 Ah       |
| CCA                            | 540 A         |
| Length                         | 278 mm        |
| Width                          | 175 mm        |
| Height                         | 175 mm        |
| Box size                       | LB3           |
| Polarity                       | ETN 0         |
| Terminal Type                  | EN taper post |
| Hold Down                      | B13           |
| Weights (subject of variation) | 14.50 kg      |