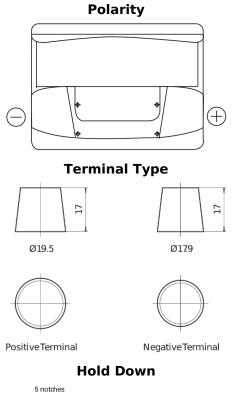

## Standard FC550

| Part number                    | FC550         |
|--------------------------------|---------------|
| Technology                     | Flooded       |
| EAN/GTIN                       | 3661024044806 |
| Voltage                        | 12 V          |
| Capacity                       | 55.0 Ah       |
| CCA                            | 460 A         |
| Length                         | 242 mm        |
| Width                          | 175 mm        |
| Height                         | 190 mm        |
| Box size                       | L02           |
| Polarity                       | ETN 0         |
| Terminal Type                  | EN taper post |
| Hold Down                      | B13           |
| Weights (subject of variation) | 13.50 kg      |