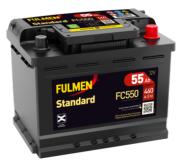

## Standard FC550

| Part number                    | FC550         |
|--------------------------------|---------------|
| Technology                     | Flooded       |
| EAN/GTIN                       | 3661024044806 |
| Voltage                        | 12 V          |
| Capacity                       | 55.0 Ah       |
| CCA                            | 460 A         |
| Length                         | 242 mm        |
| Width                          | 175 mm        |
| Height                         | 190 mm        |
| Box size                       | L02           |
| Polarity                       | ETN 0         |
| Terminal Type                  | EN taper post |
| Hold Down                      | B13           |
| Weights (subject of variation) | 13.50 kg      |