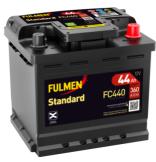

## Standard FC440

| Part number                    | FC440         |
|--------------------------------|---------------|
| Technology                     | Flooded       |
| EAN/GTIN                       | 3661024044783 |
| Voltage                        | 12 V          |
| Capacity                       | 44.0 Ah       |
| CCA                            | 360 A         |
| Length                         | 207 mm        |
| Width                          | 175 mm        |
| Height                         | 190 mm        |
| Box size                       | L01           |
| Polarity                       | ETN 0         |
| Terminal Type                  | EN taper post |
| Hold Down                      | B13           |
| Weights (subject of variation) | 11.10 kg      |